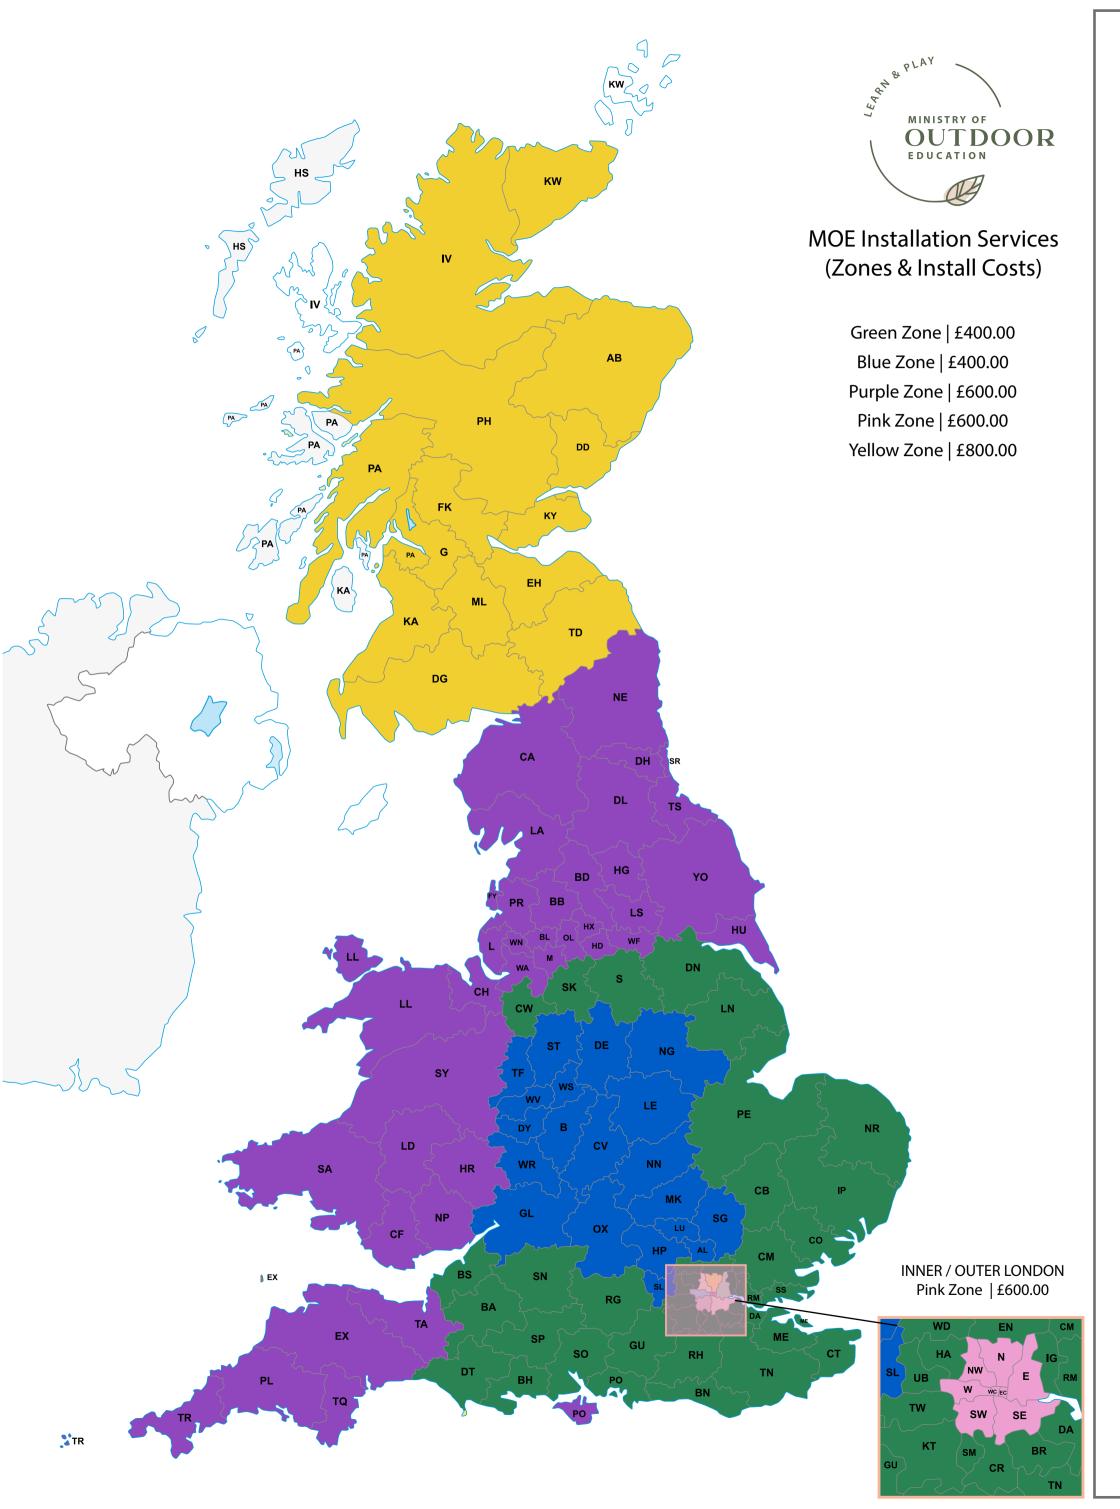

## **UNITED KINGDOM POSTCODES**

**LL** – Llandudno AB - Aberdeen **AL** – St Albans LN – Lincoln LS – Leeds **B** – Birmingham **BA** – Bath LU - Luton BB - Blackburn M - Manchester **BD** – Bradford **ME** – Medway **BH** – Bournemouth **MK** – Milton Keynes **BL** – Bolton **ML** – Motherwell **BN** – Brighton N – Nord-London **BR** – Bromley **NE** – Newcastle upon Tyne **BS** – Bristol **NG** – Nottingham

> NR – Norwich **NW** – London (North Western) OL - Oldham

**NP** – Newport

**NN** – Northampton

CM - Chelmsford **OX** – Oxford **CO** – Colchester **PA** – Paisley **CR** – Croydon PH – Perth **CT** – Canterbury **PL** – Plymouth **CV** – Coventry **CW** – Crewe **DA** – Dartford **PR** – Preston **DD** – Dundee **RG** – Reading **DE** – Derby

**DG** – Dumfries and Galloway