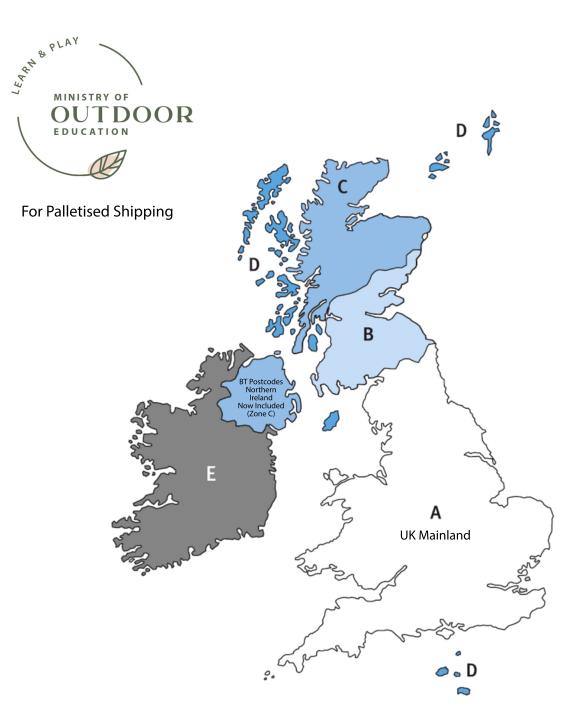

| Zone A | All postcode areas in England & Wales<br>UK Mainland - Standard Palletised Shipping - Now Free.                                                                                                                                       |
|--------|---------------------------------------------------------------------------------------------------------------------------------------------------------------------------------------------------------------------------------------|
| Zone B | DD, DG, EH, FK, G. KA (except KA27 & KA28), KY, ML, TD, AB 1 to AB 16. AB 21 to AB 25, AB 30, AB39, PA 1 to PA 19, PH 1 to PH 3<br>Zone B - Standard Palletised shipping £ 30.00 per order.                                           |
| Zone C | AB 31 to AB 38, AB 40 to AB 56, IV 1 to 28, IV 30 to 32, IV 36 & 40, IV 52 to 54, IV63,<br>KW 1 to 14, PA 21 to PA 38, PH 4 to PH 41, PH 49, PH 50. Northern Ireland (BT)<br>Zone C - Standard Palletised shipping £ 30.00 per order. |
| Zone D | HS, IV 41 to 49, IV 51, 55 & 56. KA 27 & 28, KW 15 to17. PA 20, PA 41 to 49, PA 60 to 78, PH 42 to 44. ZE. Isle of Man (IM). Channel Islands Upon Request: delivery cost provided by postcode & order size.                           |
| Zone E | Republic of Ireland *<br>Upon Request: delivery cost provided by postcode & order size.                                                                                                                                               |