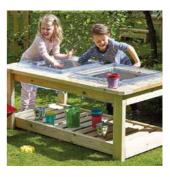

# Double Sand and Water Tray

Encourage sensory development with our beautifully made double sand and water play station. Each unit has 2 x removable polycarbonate trays with screw-on bung to make emptying easier, and a low level storage shelf. Ideal for group play.

PRICE: £1,245.00 excl VAT (£1,494.00 incl VAT) SKU: MOE/MH/DR056

DIMS: 148 x 60 x 81 cm