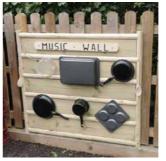

#### Wooden **Music Wall**

PRICE: £287.50 excl VAT (£345.00 incl VAT) SKU: MP/ACE/HP/81 DIMS: 100 × 110 x 10 cm