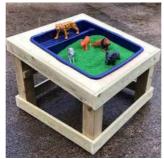

# Inclined/Sloped Activity Table

Ideal for sand and water play. Includes coloured plastic tray. Perfect for use as a sensory or messy play tray, giving children hours of fun with its many uses. The unique incline design allows for some unusual uses in play.

PRICE: £284.00 excl VAT (£340.80 incl VAT)
SKU: MOE/DID/055
DIMS: 83 × 78 × 62 cm