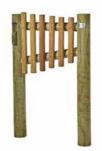

#### 4 Drum **Panel Set**

PRICE: £614.40 excl VAT (£737.28 incl VAT) SKU: MOE/TMT/008 DIMS: 110 x 150 x 15 cm