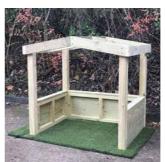

#### **Seated Play Hut**

Our Seated Play Hut is a fantastic addition to any nursery or school playground where a dedicated space for socialising, game playing, and packed lunch eating is needed. Sheltered from the sun and other elements, children can also let their imaginations run free and use the Hut in games and roleplay. For Teachers and support workers, it also provides a secure and safe environment to work one to one, outside, with pupils.

PRICE: £1,133.00 excl VAT (£1,359.60 incl VAT) SKU: MOE/DID/029

DIMS: 204 x 172 x 130 cm