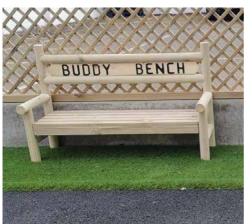

#### **Relaxation Buddy Bench Seat**

This personalised children's bench is the perfect addition to any garden or play area to create a retreat or reading space. This bench is extremely sturdy and designed to endure harsh weather conditions, or can be used indoors. Also available in 1ft and 2ft versions. Personalisation included in price.

PRICE: £133.33 excl VAT (£160.00 incl VAT)
SKU: MP/OFS/QP/007
DIMS: 99 x 34 x 61 cm

Don't forget to make it extra special with personalisation.