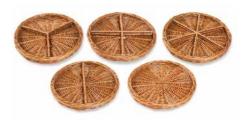

#### Wicker Sorting Baskets - 5 pk

PRICE: £72.95 excl VAT (£87.53 incl VAT) SKU: MOE/SPB/051