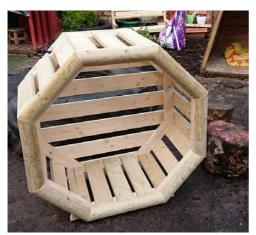

#### **Seated Play Hut**

Our Seated Play Hut is a fantastic addition to any nursery or school playground where a dedicated space for socialising, game playing, and packed lunch eating is needed. Sheltered from the sun and other elements, children can also let their imaginations run free and use the Hut in games and roleplay. For Teachers and support workers, it also provides a secure and safe environment to work one to one, outside, with pupils.

PRICE: £1,133.00 excl VAT (£1,359.60 incl VAT) SKU: MOE/DID/029

DIMS: 204 x 172 x 130 cm