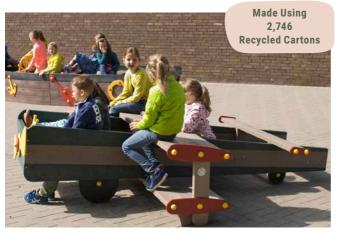

#### **Preschool Train**

The Recycled Plastic Train Engine,
Train Seating Carriage, and Train Planting
Carriage are ideal for a nursery or primary
school environment. The Recycled Plastic
Train Engine encourages children to use
their creative imaginations to explore,
play and make new friends.

PRICE: £1,739.36 excl VAT (£2,087.23 incl VAT) SKU: MOE/MAR/037

DIMS: 395 x 350 x 70 cm

**Fire Engine** 

Made Using 7,150 Recycled Cartons

PRICE: £2,714.88 excl VAT (£3,257.86 incl VAT)

SKU: MOE/MAR/009 DIMS: 165 x 152 x 160 cm Our 100% recycled plastic furniture does not rot, corrode or splinter and is guaranteed for a minimum of 25 years!