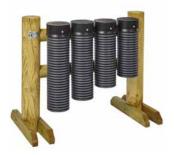

#### Save on our Bundle

SKU: MOE/MUS/BUNDLE/001

WAS £2.115.00 excl VAT

(£2.538.00 incl VAT)

NOW £1,903.50 excl VAT

(£2,284.20 incl VAT)

**Cowbell Frame** 

**Bamboo Glockenspiel** 