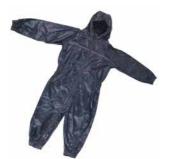

#### All-in-One Rainsuit

Ideal wet weather gear for boys and girls
Waterproof fabric tested to 3000mm of hydrostatic head
100% polyester
Fastening: Zip
Integral hood with mesh lining
Reflective piping for improved visibility at night
Elastic cuffs at wrist and ankle

PRICE: £20.94 excl VAT (£25.13 incl VAT) SKU: MOE/SPB/059