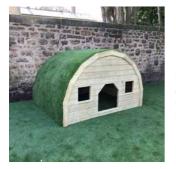

#### Hobbit House

PRICE: £3,095 excl VAT (£3,714.00 incl VAT) Installation cost applies (POA) SKU: MOE/DID/031 DIMS: 200 x 138 x 150 cm