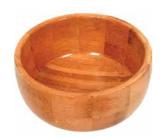

#### Wooden Bowls - 3 pk

PRICE: £32.94 excl VAT (£39.53 incl VAT) SKU: MOE/SPB/007 DIMS: D5cm 30cm (dia)