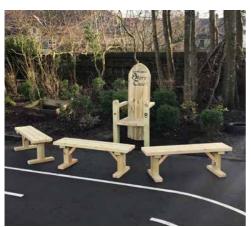

#### **Story Teller Chair and Bench**

Create a Story Telling Set with one large adult chair and a medium children's bench, it really does make story time special. You can gather children around the large chair on balmy summer days for them to hear a story, or even have group discussions and debates. It is suitable for children of all ages and abilities and brings classes and groups together to enjoy a book in each other's company.

PRICE: £630.00 excl VAT (£756.00 incl VAT) - Story Teller Chair SKU: MOE/DID/035

DIMS: 68 x 150 x 63 cm

PRICE: £209.00 excl VAT (£250.80 incl VAT) - Medium Bench

SKU: MOE/DID/038

DIMS: 120 x 40 x 40 cm