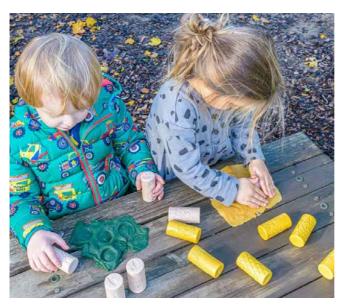

#### Let's Roll Garden Bugs - 6 pk

Roll into play dough or clay and stamp with the bugs to create hands-on habitats! Count the bees on the honeycomb, match the ladybirds to flowers and tell stories of what is happening close by when you look carefully.

Children can experiment using different amounts of pressure and rolling in different ways, honing their fine motor skills as they create tactile patterns and beautiful works of art.

PRICE: £18.94 excl VAT (£22.73 incl VAT)