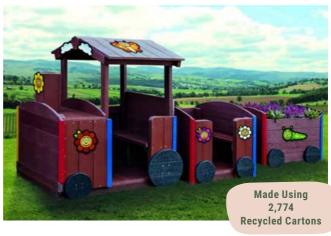

#### **Preschool Train**

The Recycled Plastic Train Engine,
Train Seating Carriage, and Train Planting
Carriage are ideal for a nursery or primary
school environment. The Recycled Plastic
Train Engine encourages children to use
their creative imaginations to explore,
play and make new friends.

PRICE: £1,739.36 excl VAT (£2,087.23 incl VAT) SKU: MOE/MAR/037

DIMS: 395 x 350 x 70 cm

**Fire Engine** 

Made Using 7,150 Recycled Cartons

PRICE: £2,714.88 excl VAT (£3,257.86 incl VAT)

SKU: MOE/MAR/009 DIMS: 165 x 152 x 160 cm Our 100% recycled plastic furniture does not rot, corrode or splinter and is guaranteed for a minimum of 25 years!