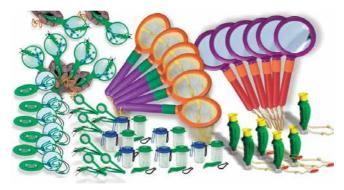

#### Plant and Bug Hunting Kit

Pack contains: 6 x Powerscopes, 6 x Magnifier Adventure Kits, 6 x Magnifier and Net set, 6 x Clip n Go Bug Jars.

PRICE: £164.99 excl VAT (£197.99 incl VAT) SKU: MOE/SPB/021