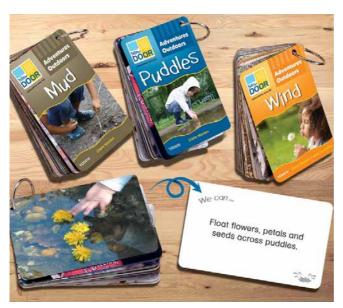

# Adventures Outdoors - Mud, Wind & Puddles

Wherever you can find a puddle, feel a breeze or play in the mud, there is learning to be had. These card sets have been designed to offer portable inspiration whatever the weather. Printed on durable plastic, each pack contains 30 photographs with activity ideas on the reverse. They are held together by a quick-release metal ring, so that you will always have ideas for outdoor learning at your fingertips.

PRICE: £31.94 excl VAT (£38.33 incl VAT) SKU: MOE/SPB/036