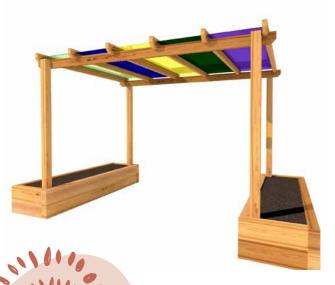

#### **Rainbow Canopy**

The striking rainbow canopy creates an array of colours from natural sunlight that can flood through. They are a perfect addition to any sensory space.

Soil and installation not included.

PRICE: £3,701.00 excl VAT (£4441.20 incl VAT) SKU: MOE/TMT/017

DIMS: 255 x 220 x 230 cm