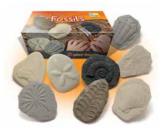

# Play & Explore Fossils - 8 pk

Fossils inspire children's imagination and excite young learners. They will delight in discovering and examining this set of eight attractive, realistic and tactile specimens, and being made from a unique stone mix, they are robust enough to be used throughout an early-years setting, both inside and outdoors.

PRICE: £18.94 excl VAT (£22.73 incl VAT) SKU: MOE/SPB/017 DIMS: 7 x 3 cm PRICE: £23.44 excl VAT (£28.13 incl VAT) SKU: MOE/SPB/010

PRICE: £23.44 excl VAT (£28.13 incl VAT) SKII: MOF/SPR/020