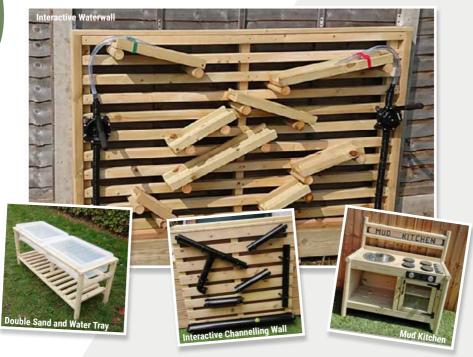

# Double Sand and Water Tray

Encourage sensory development with our beautifully made double sand and water play station. Each unit has 2 x removable polycarbonate trays with screw-on bung to make emptying easier, and a low level storage shelf. Ideal for group play.

PRICE: £1,245.00 excl VAT (£1,494.00 incl VAT) SKU: MOE/MH/DR056

DIMS: 148 x 60 x 81 cm

### **Messy Play Bundle**

These resources create the opportunities to practice social skills and help children make sense of the world; to actively learn through play whilst importantly having fun. Nearly all kids are drawn to mud and messy play. Contains four popular resources.

PRICE: £1,375.00 excl VAT (£1,650.00 incl VAT) SKU: MOE/MSW/BUNDLE/005

\*Prices shown were correct at time of printing. Please check our website for the most up to date pricing for our items.