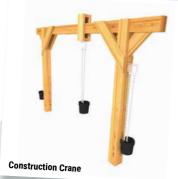

#### **NUMERACY & LITERACY**

PRICE: £3,865.00 excl VAT (£4,638.00 incl VAT) SKU: MOE/TMT/012

Timber Yard

**Construction Crane** 

PRICE: £3,147.40 excl VAT (£3,776.88 incl VAT) SKU: MOE/TMT/016