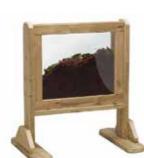

#### **Outdoor Mini Beast Farm**

Nurture curiosity and encourage an understanding of nature with the Mini Beast Farm. The child-friendly, acrylic panels make it easy to monitor the activity of bugs and other insects housing within the farm. Soil not included.

PRICE: £463.00 excl VAT (£555.60 incl VAT) SKU: MOE/MH/DR027 DIMS: 90 x 90 x 60 cm