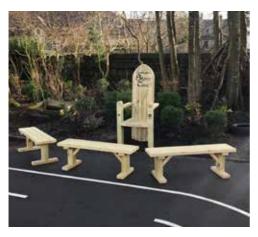

## Story Teller Chair and Bench

Create a Story Telling Set with one large adult chair and a medium children's bench, it really does make story time special. You can gather children round the large chair on balmy summer days for them to hear a story, or even have group discussions and debates. It is suitable for children of all ages and abilities and brings classes and groups together to enjoy a book in each other's company.

PRICE: £630.00 excl VAT (£756.00 incl VAT) - Story Teller Chair SKU: M0E/DID/035 DIMS: 68 x 150 x 63 cm PRICE: £209.00 excl VAT (£250.80 incl VAT) - Medium Bench SKU: M0E/DID/038 DIMS: 120 x 40 x 40 cm