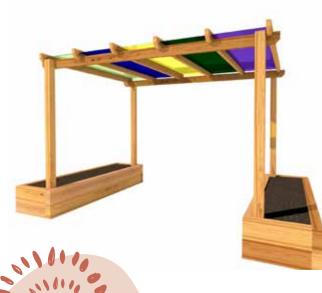

#### **Rainbow Canopy**

The striking rainbow canopy creates an array of colours from natural sunlight that can flood through. They are a perfect addition to any sensory space. Soil and installation not included.

PRICE: £3,701.00 excl VAT (£4441.20 incl VAT) SKU: MOE/TMT/017 DIMS: 255 x 220 x 230 cm