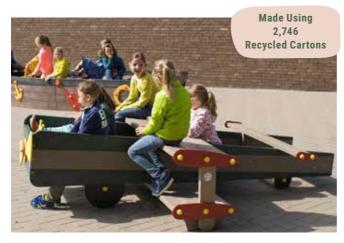

#### Preschool Train

The Recycled Plastic Train Engine, Train Seating Carriage, Train Planting Carriage is ideal for a nursery or primary school environment. The Recycled Plastic Train Engine encourages children to use their creative imaginations to explore, play and make new friends

PRICE: £1,739.36 excl VAT (£2,087.23 incl VAT) SKU: MOE/MAR/037 DIMS: 395 x 350 x 70 cm

**Recycled Cartons** 

PRICE: £2,714.88 excl VAT (£3,257.86 incl VAT) SKU: MOE/MAR/009 DIMS: 165 x 152 x 160 cm

**Our 100% recycled plastic furniture** does not rot, corrode or splinter and is guaranteed for a minimum of 25 years!