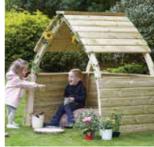

## Seated Play Hut

Our Seated Play Hut is a fantastic addition to any nursery or school playground where a dedicated space for socialising, game playing, and pack lunch eating is needed. Sheltered from the sun and other elements, Children can also let their imaginations run free and use the Hut in games and roleplay. For Teachers and support workers, it also provides a secure and safe environment to work one to one, outside, with pupils.

PRICE: £1,133.00 excl VAT (£1,359.60 incl VAT) SKU: MOE/DID/029 DIMS: 204 x 172 x 130 cm