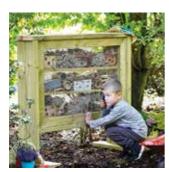

## Outdoor Freestanding Mini Beast Hotel

Bugs of all kinds can snuggle up in this sturdy and freestanding mini beast hotel, whilst children explore and monitor the activity. There are three levels, with a variety of materials in each, to encourage different types of creatures to come and stay.

PRICE: £588.00 excl VAT (£705.60 incl VAT) SKU: MOE/MH/DR017 DIMS: 100 x 95 x 60 cm