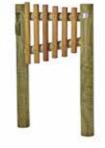

#### Wooden Music Wall

PRICE: £287.50 excl VAT (£345.00 incl VAT) SKU: MP/ACE/HP/81 DIMS: 100 × 110 x 10 cm