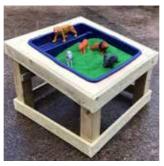

### Inclined/Sloped Activity Table

Ideal for sand and water play. Includes coloured plastic tray. Perfect for use as a sensory or messy play tray, giving children hours of fun with its many uses. The unique incline design allows for some unusual uses in play.

PRICE: £284.00 excl VAT (£340.80 incl VAT) SKU: MOE/DID/055 DIMS: 83 × 78 × 62 cm