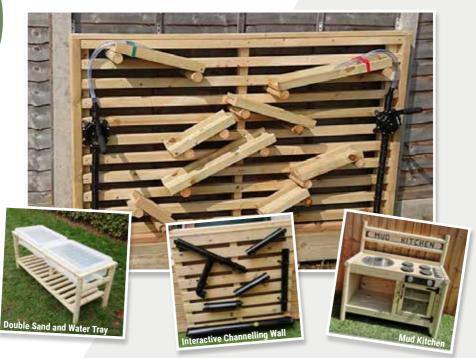

#### Double Sand and Water Tray

Encourage sensory development with our beautifully made double sand and water play station. Each unit has 2 x removable polycarbonate trays with screw-on bung to make emptying easier, and a low level storage shelf. Ideal for group play.

PRICE: £1,245.00 excl VAT (£1,494.00 incl VAT) SKU: MOE/MH/DR056 DIMS: 148 x 60 x 81 cm

# **Messy Play Bundle**

These resources create the opportunities to practice social skills and help children make sense of the world; to actively learn through play whilst importantly having fun. Nearly all kids are drawn to mud and messy play. Contains four popular resources.

PRICE: £1,375.00 excl VAT (£1,650.00 incl VAT) SKU: MOE/MSW/BUNDLE/005

Who We Work With

Company Address: Suite 8, Phoenix House, Christopher Martin Road, Basildon, Essex, SS14 3EZ Contact Us : info@moeducation.co.uk | www.moeducation.co.uk | 01277 297 937 Join our mailing list today by sending us your details \*Prices shown were correct at time of printing. Please check our website for the most up to date pricing for our items.