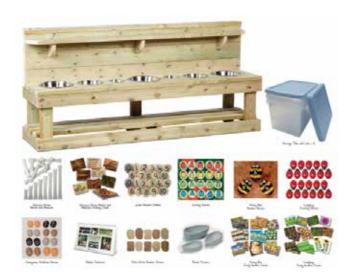

#### Potion Bench plus Outdoor Maths Kit

Create lots of magical potions and explore different textures with this study, freestanding unit. There are 7 stations with 3 x large bowls, 2 x medium bowls and 2 x small bowls, all of which can be easily removed. There is also an upper and lower storage shelf for pots, pans and other resources.

PRICE: £1,439.00 excl VAT (£1,726.80 incl VAT) SKU: MOE/MH/DR084 DIMS: 200 x 90 x 45 cm