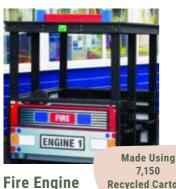

#### **Bi-Plane**

Part of our new play equipment range. Suitable for any type of environment including school playgrounds and public play areas. Children can use their imagination, make friends and role play with the Recycled Plastic Bi-Plane. Anchorage fixing kit included as standard.

PRICE: £3,502.24 excl VAT (£4,202.69 incl VAT) SKU: MOF/MAR/002 DIMS: 275 x 225 x 72 cm