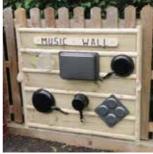

#### Wooden Music Wall

PRICE: £287.50 excl VAT (£345.00 incl VAT) SKU: MP/ACE/HP/81 DIMS: 100 × 110 x 10 cm