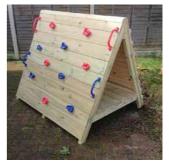

#### A-Frame Childrens Climbing Wall

Encouraging physical and cognitive develop with multi-use as a climbing wall and tunnel allowing for group activities or one to one. Outdoor free standing climbing structure presenting lots of interest and challenge with hideaway.

PRICE: £454.17 excl VAT (£545.00 incl VAT) SKU: MP/OPE/FP/022 DIMS: 120 × 120 × 120 cm

PRICE: £2,670.84 excl VAT (£3,205.01 incl VAT) SKU: MP/IR/138 DIMS: 514 × 419 × 87 cm