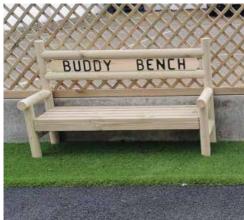

#### **Relaxation Buddy Bench Seat**

This personalised children's bench is the perfect addition to any garden or play area to create a retreat or reading space. This bench is extremely sturdy and designed to endure harsh weather conditions or can be used indoors. Also available in 1ft and 2ft versions. Personalisation included in price.

PRICE: £133.33 excl VAT (£160.00 incl VAT) SKU: MP/OFS/QP/007 DIMS: 99 x 34 x 61 cm Don't forget to make it extra special with personalisation.