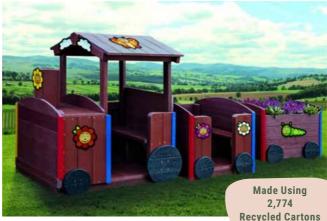

#### Preschool Train

The Recycled Plastic Train Engine, Train Seating Carriage, Train Planting Carriage is ideal for a nursery or primary school environment. The Recycled Plastic Train Engine encourages children to use their creative imaginations to explore, play and make new friends

PRICE: £1,739.36 excl VAT (£2,087.23 incl VAT) SKU: MOE/MAR/037 DIMS: 395 x 350 x 70 cm

**Recycled Cartons** 

PRICE: £2,714.88 excl VAT (£3,257.86 incl VAT) SKU: MOE/MAR/009 DIMS: 165 x 152 x 160 cm

**Our 100% recycled plastic furniture** does not rot, corrode or splinter and is guaranteed for a minimum of 25 years!