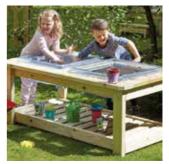

### Inclined/Sloped Activity Table

Ideal for sand and water play. Includes coloured plastic tray. Perfect for use as a sensory or messy play tray, giving children hours of fun with its many uses. The unique incline design allows for some unusual uses in play.

PRICE: £284.00 excl VAT (£340.80 incl VAT) SKU: MOE/DID/055 DIMS: 83 × 78 × 62 cm