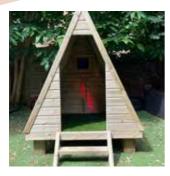

## Seated Play Hut

Our Seated Play Hut is a fantastic addition to any nursery or school playground where a dedicated space for socialising, game playing, and pack lunch eating is needed. Sheltered from the sun and other elements, Children can also let their imaginations run free and use the Hut in games and roleplay. For Teachers and support workers, it also provides a secure and safe environment to work one to one, outside, with pupils.

PRICE: £1,133.00 excl VAT (£1,359.60 incl VAT) SKU: MOE/DID/029 DIMS: 204 x 172 x 130 cm