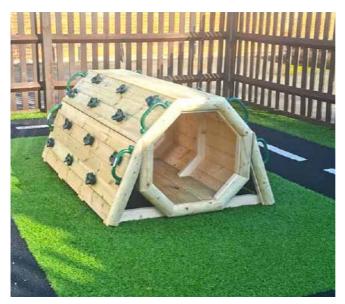

## Tunnelled Climbing Wall

Our Tunnelled Climbing Wall outdoor play equipment is an absolute favourite among children! Each side has 12 'rock walling' knuckles and 4 handles to assist in climbing and physical activity. The area inside also provides a handy hideaway.

PRICE: £687.49 excl VAT (£824.99 incl VAT) SKU: MP/OPE/FP/021 DIMS: 170 × 120 × 80 cm