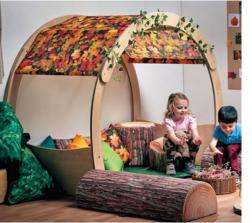

#### **Beehive Reading Pods**

A beautiful centrepiece for your nursery reading area, multiple pods connected together in a hexagonal beehive structure.

Can also double as a small internal climbing frame or used for roleplay, with the structure being able to be turned into a range of things via a little creative dressing and some imagination.