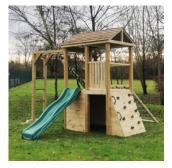

## Wooden Climbing Half S Frame Outdoor Playset Frame

Our wooden climbing frame outdoor playset is a multi-level, practical and high-quality garden piece. Combining play, learning, creativity all year round.

PRICE: £2,837.49 excl VAT (£3,404.99 incl VAT) SKU: MP/IR/059 DIMS: 120 × 200 × 270 cm