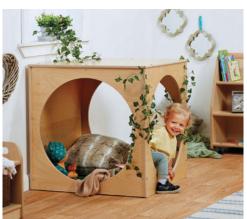

#### **Giant Reading Cube**

The Giant Reading Cube is an open-ended, multi-use resource which can be used to promote active play or accessorised to create a cosy reading nook or den for young children to relax. Supplied with a double sided floor mat which is natural brown on one side and has a grass design on the other.

PRICE: £415.00 excl VAT (£498.00 incl VAT) SKU: MOE/MH/PT175