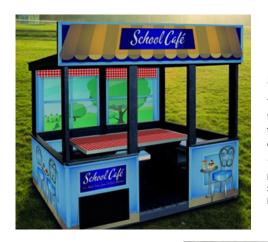

#### School Café

The Recycled Plastic School Café is ideal for school children to use their imagination. Perfect for schools and playgrounds for children to interact with one another and role play with friends. It is great for children to socialise and for encouraging them to make friends.

PRICE: £4,047.68 excl VAT (£4,857.22 incl VAT)
SKU: M0E/MAR/003
DIMS: 200 × 125 × 163 cm