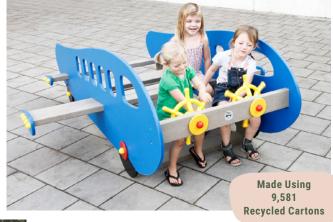

#### Jumbo Jet

Suitable for children aged 2-7 years old.
Part of our new play equipment range.
Suitable for any type of environment
including school playgrounds and
public play areas. Children can use their
imagination, make friends and role play with
the Recycled Plastic Jumbo Jet.

PRICE: £2,723.84 excl VAT (£3,268.61 incl VAT) SKU: MOE/MAR/018 DIMS: 190 × 79 cm

Blue Car

6,721 Recycled Cartons

PRICE: £2,319.20 excl VAT (£2,869.44 incl VAT)
SKU: MOE/MAR/012
DIMS: 200 x 120 x 100 cm

Our 100% recycled plastic furniture does not rot, corrode or splinter and is guaranteed for a minimum of 25 years!