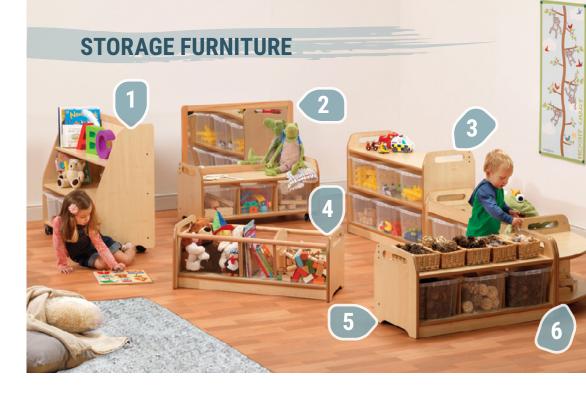

#### **Mobile Tiered Shelf Unit** with Mirror Back

PRICE: £413.00 excl VAT (£495.60 incl VAT) SKU: MOE/MH/PT618

#### Mobile Mirror Storage Unit with 3 Clear Tubs

PRICE: £406.00 excl VAT (£487.20 incl VAT) SKU: MOE/MH/PT586

# Shelf Unit with Display/Mirror Back and 6 Clear Tubs

PRICE: £368.00 excl VAT (£441.60 incl VAT) SKU: MOE/MH/PT609

#### **Clear View Low Browser**

PRICE: £316.00 excl VAT (£409.20 incl VAT) SKU: MOE/MH/PT600

#### **Mobile Low Level Unit with** 3 Baskets

PRICE: £341.00 excl VAT (£409.20 incl VAT) SKU: MOE/MH/PT604

#### **Low Level 90 Degree Corner Unit with 1 Clear Tray**

PRICE: £333.00 excl VAT (£399.60 incl VAT) SKU: MOE/MH/PT133