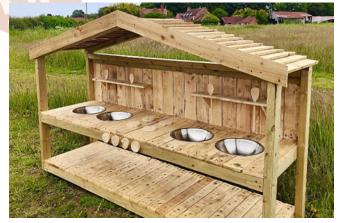

he structure being able to be turned into a range of things via a little creative dressing and some imagination.

PRICE: £1,148.85 excl VAT (£1,378.62 incl VAT) SKU: M0E/CTC/004 DIMS:  $150 \times 60 \times 300$  cm

#### **Timber Play Tractor**

Make playtime something special with this striking Timber Play Tractor. Let them think they are Farmer for the day as they let their imaginations run wild. Perfect for climbing over, pretend riding and more.

PRICE: £1,276.50 excl VAT (£1,531.80 incl VAT)
SKU: MOE/CTC/002
DIMS: 140 × 200 × 100 cm





#### Sandwall

This interactive Sandwall adds a twist to sensory play. Help them understand the way materials interact as they pour and use sand with the Sandwall.

PRICE: £150.00 excl VAT (£180.00 incl VAT)
SKU: M0E/CTC/004
DIMS: 100 × 80 × 250 cm



#### The Stage

Every actor gets their 5 minutes of fame, and now your children can too, every day!
Our stage product is the perfect backdrop for some light-hearted roleplay fun.

PRICE: £250.00 excl VAT (£300.00 incl VAT) SKU: MOE/EOD/009



PRICE: £868.25 excl VAT (£1,041.90 incl VAT)
SKU: MOE/CTC/009
DIMS: 120 × 60 × 180 cm

All MOE products are







#### Sand Area

Give them space to dig, shovel, dredge and more with our spacious sand area. Includes chalk board and hooks for play tools.

PRICE: £275.00 excl VAT (£330.00 incl VAT) SKU: MOE/EOD/008



#### Autumn Accessory Set for Large Cosy Cove

Accessory set for use with Large Cosy Cove PT964 (not included). Removable cushion covers and roof cover are washable. Soft touch mat is durable and easy to clean with anti-slip rubber back