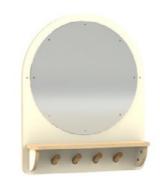

#### **Wall Mirror with Hooks**

PRICE: £274.00 excl VAT (£328.80 incl VAT) SKU: MOE/MH/PT1127