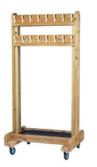

#### **Puddle Suits Storage**

A flexible solution for puddle suit storage with capacity to hang 32 suits (16 on either side). A handy tray in the base of the unit catches drips to ensure floor surfaces remain dry, whilst mobile castors make it easy to transport the unit as required.