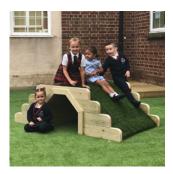

## Up and Over Climbing Frame (3 sections)

Climbing frames and toddler style gyms are an excellent training and play device designed to develop children's muscles, balance control, courage and much more

PRICE: £570.84 excl VAT (£685.01 incl VAT) SKU: MP/IR/FP/060 DIMS: 223 × 86 × 95 cm