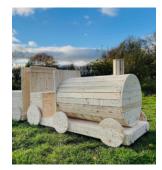

#### Locomotive Train & Carriage

PRICE: £1.040.75 excl VAT (£1,248,90 incl VAT) SKU: MOE/CTC/001 DIMS: 100 × 80 × 250 cm