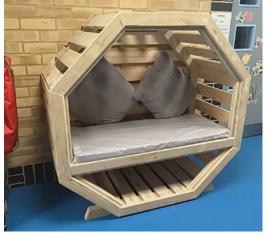

#### **Reading Pod & Activity** Den - XL With Seat

Our Reading Pod & Activity Den XL With Seat is a perfect addition to your indoor or outdoor space. Creating a blank canvas to add your own style such as cushions for an escape or relaxing reading pod or even in the role play area to become a spaceship or submarine.

#### \*Furnishings not included

PRICE: £529.15 excl VAT (£634.90 incl VAT) SKU: MP/IR/FP/011/XLST DIMS: 129 × 66 × 127 cm

BUDDY BENCH