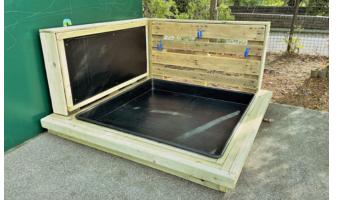

#### Sand Area

Give them space to dig, shovel, dredge and more with our spacious sand area. Includes chalk board and hooks for play tools.

PRICE: £275.00 excl VAT (£330.00 incl VAT) SKU: MOE/EOD/008