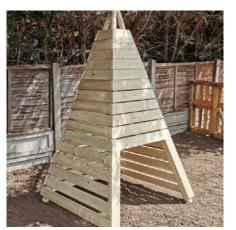

ICE: £868.25 excl VAT (£1,041.90 incl VAT)
SKU: MOE/CTC/009
DIMS: 120 × 60 × 180 cm

All MOE products are







#### Sand Area

Give them space to dig, shovel, dredge and more with our spacious sand area. Includes chalk board and hooks for play tools.

PRICE: £275.00 excl VAT (£330.00 incl VAT) SKU: MOE/EOD/008



#### Autumn Accessory Set for Large Cosy Cove

Accessory set for use with Large Cosy Cove PT964 (not included). Removable cushion covers and roof cover are washable. Soft touch mat is durable and easy to clean with anti-slip rubber backing.

Includes:  $1 \times Autumn print fabric roof, <math>1 \times grass print$  floor mat,  $6 \times large cushions, <math>1 \times large log bolster, 1 \times small log bolster$ 

PRICE: £482.00 excl VAT (£578.40 incl VAT) SKII: MOF/MH/PT979



# Early Years Outdoor Wooden Teepee Playhouse

Our Outdoor Wooden Teepee Playhouse is a perfect addition to your indoor or outdoor learning space. Creating a blank canvas to add your own style such as cushions for an escape, relaxing reading pod or a garden hideaway. Why not use indoors in the role play area allowing for it to be changed with each topic.

PRICE: £454.17 excl VAT (£545.00 incl VAT) SKU: MP/OPE/FP/019 DIMS: 120 × 170 × 120 cm



#### **Giant Reading Cube**

The Giant Reading Cube is an open-ended, multi-use resource which can be used to promote active play or accessorised to create a cosy reading nook or den for young children to relax. Supplied with a double sided floor mat which is natural brown on one side and has a grass design on the other.

PRICE: £415.00 excl VAT (£