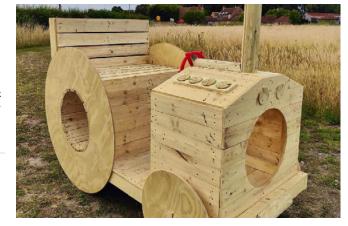

#### **Timber Play Tractor**

Make playtime something special with this striking Timber Play Tractor. Let them think they are Farmer for the day as they let their imaginations run wild. Perfect for climbing over, pretend riding and more.

PRICE: £1,276.50 excl VAT (£1,531.80 incl VAT)
SKU: MOE/CTC/002
DIMS: 140 × 200 × 100 cm