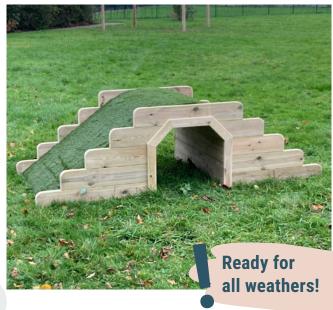

#### Freestanding Play **Tunnel XL**

This play tunnel lets children of any age and ability explore their adventurous side. Play Billy Goats Gruff, intrepid explorers, or fairy-tales as the little ones race around, under, and over this hard wearing tunnel and bridge.

PRICE: £1,155.00 excl VAT (£1,386.00 incl VAT) SKU: OE/DID/005 DIMS: 240 × 115 × 72 cm