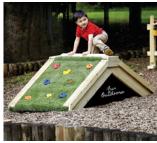

#### **Jungle Hut With** Artificial Grass

PRICE: £1.225.00 excl VAT (£1.470.00inc VAT) SKU: MOE/DID/061