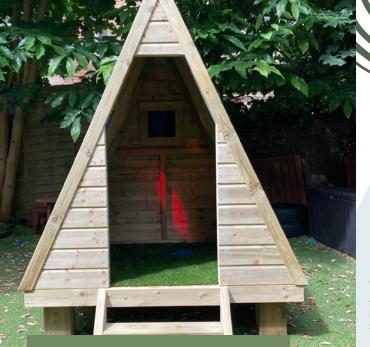

# Early Years Outdoor Wooden Teepee Playhouse

Our Outdoor Wooden Teepee Playhouse is a perfect addition to your indoor or outdoor learning space. Creating a blank canvas to add your own style such as cushions for an escape, relaxing reading pod or a garden hideaway. Why not use indoors in the role play area allowing for it to be changed with each topic.

PRICE: £454.17 excl VAT (£545.00 incl VAT) SKU: MP/OPE/FP/019 DIMS: 120 × 170 × 120 cm