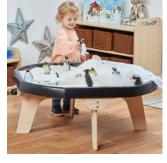

# Low Height Sand and Water Tray

Our crafted low height sand / water tray is compact and perfect for babies and toddlers. The products is made from pressure treated timber, making it perfect for both indoor and outdoor use.

PRICE: £68.33 excl VAT (£82.00 incl VAT) SKU: MP/MSW/HP/004 DIMS: 65 × 44 × 25 cm