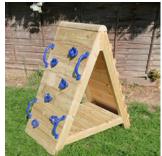

#### **Tunnelled** Climbing Wall

PRICE: f687 49 excl VAT (£824.99 incl VAT) SKU: MP/OPE/FP/021 DIMS: 170 × 120 × 80 cm