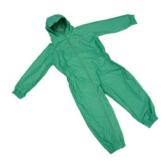

#### All-In-One Rainsuit & Puddlesuit

Ideal wet weather gear for boys and girls. Waterproof fabric tested to 3000mm of hydrostatic head. 100% polyester. Fastening: Zip. Integral hood with mesh lining Reflective piping for improved visibility at night. Elastic cuffs at wrist and ankle

PRICE: £20.94 excl VAT (£25.13 incl VAT) SKU: MOE/SPB/059