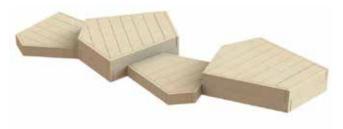

#### **Outdoor Play Podium** Set C Stage (4 piece)

Play Podiums (stage) are versatile in design and can be used to encourage physical and social development. With three configurations to choose from, you can select the option which best suits your space and requirements.

PRICE: £875 excl VAT (£1,050,00 incl VAT) SKU: MOE/MH/DR077 DIMS: 314.8 x 148.4 x 30 cm