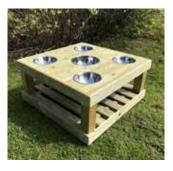

#### **5 Bowl Mixing Table**

This solid wooden mixing table is perfect for little hands to explore textures and substances, whilst containing the mess! Learning about the world around them is vital for early year's development, and squishing their fingers through mud, or feeling sand run through their fists is a great introduction.

PRICE: £525.00 excl VAT (£630.00 incl VAT) SKU: MOE/DID/056

DIMS: 114 x 94 x 55 cm