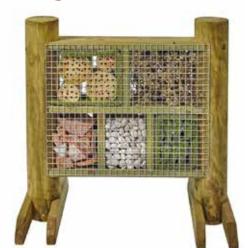

#### Outdoor Freestanding Mini Beast Hotel by Millhouse

Bugs of all kinds can snuggle up in this sturdy and freestanding mini beast hotel, whilst children explore and monitor the activity. There are three levels, with a variety of materials in each, to encourage different types of creatures to come and stay.

PRICE: £618.00 excl VAT (£741.60 incl VAT) SKU: MOE/MH/DR017 DIMS: 100 x 60 x 95 cm

Invite creatures into this Bug Hotel to explore and learn about nature and its wonderful creatures. Create opportunities to learn about and care for garden wildlife with this bug hotel.