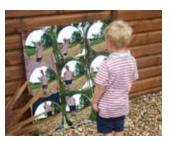

#### **Giant 9-Domed Acrylic** Mirror Panel (780mm)

This lovely Giant 9-Domed Acrylic Mirror Panel is excellent for both indoor and outdoor use to support Understanding the World and observation.

PRICE: £119.99 excl VAT (£143.99 incl VAT) SKU: MOE/COM72414 DIMS: 78 x 78 cm