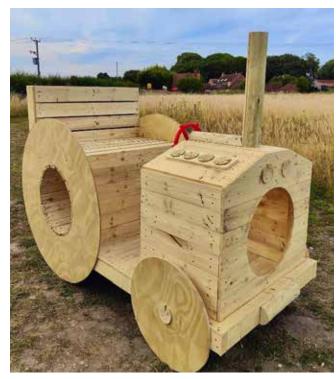

#### **Timber Play Tractor**

Make playtime something special with this striking Timber Play Tractor. Let them think they are Farmer for the day as they let their imaginations run wild. Perfect for climbing over, pretend riding and more.

PRICE: £1.148.85 excl VAT (£1.378.62 incl VAT) SKU: MOE/CTC/002 DIMS: 140 x 100 x 200 cm