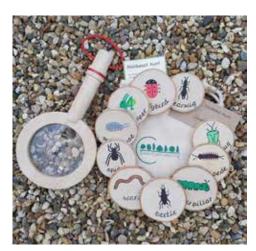

#### **Wooden Minibeast Hunt Set**

Take little ones on an exciting minibeast hunt with these beautiful handpainted birchwood slices/discs with a wooden BigJigs magnifying glass.

PRICE: £28.00 excl VAT (£33.60 incl VAT) SKU: MOE/GEL/GIFT-MB