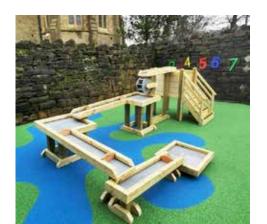

## Water Worx - Outdoor Large Timber Water Channelling Activity Equipment

Featuring a water wheel, 5 lock channels, 3 pool areas and a child-safe water launch platform. This large multi-level unit enables multiple children to play and engage providing endless fun for children, enhancing physical development.

PRICE: £3,198.11 excl VAT (£3,837.73 incl VAT) SKU: MP/0PE/FP/88

DIMS: 430 x 240 cm