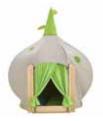

#### **Reading Pod & Activity Den - XL With Seat**

\*Furnishings not included Our Reading Pod & Activity Den XL With Seat is a perfect addition to your indoor or outdoor space. Creating a blank canvas to add your own style such as cushions for an escape or relaxing reading pod or even in the role play area to become a spaceship or submarine.

PRICE: £555.61 excl VAT (£666.73 incl VAT) SKU: MP/IR/FP/011/XLST DIMS: 129 x 66 x 127

**6** 

**Square Table & Bench** Set (Preschool) by Millhouse

Square table and bench set with a smooth surface (no grooves), perfect for a variety of activities. Available in two height options for children of different ages.