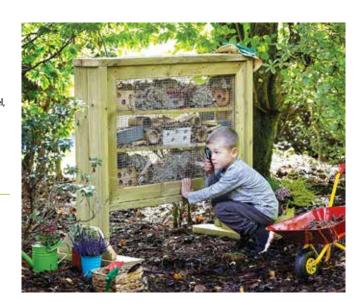

#### Outdoor Freestanding Mini Beast Hotel by Millhouse

Bugs of all kinds can snuggle up in this sturdy and freestanding mini beast hotel, whilst children explore and monitor the activity. There are three levels, with a variety of materials in each, to encourage different types of creatures to come and stay.

PRICE: £618.00 excl VAT (£741.60 incl VAT) SKU: MOE/MH/DR017 DIMS: 100 x 60 x 95 cm

Invite creatures into this Bug Hotel to explore and learn about nature and its wonderful creatures. Create opportunities to learn about and care for garden wildlife with this bug hotel.