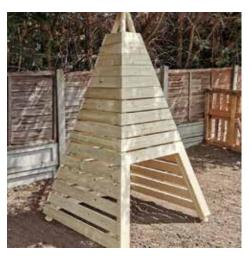

#### A Frame Climbing Wall

This A Frame Climbing Wall is one of our most popular outdoor items. Encouraging physical and cognitive develop with multiuse as a climbing wall and tunnel allowing for group activities or one to one. Outdoor free standing climbing structure presenting lots of interest and challenge with hideaway.

PRICE: £544.50 excl VAT (£653.40 incl VAT) SKU: MP/OPE/FP/022 DIMS: 120 x 120 x 120 cm