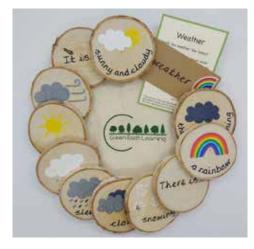

#### **Wooden Weather Pack**

This is a lovely sensory way to talk about the weather with little ones. These beautiful birchwood slices/discs have written words and pictures to increase vocabulary and help with sentence construction.

PRICE: £21.00 excl VAT (£25.20 incl VAT) SKU: MOE/GEL/BAG-WEATHER