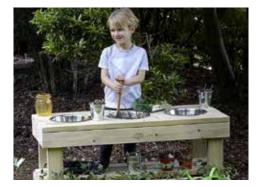

PRICE: £584.37 excl VAT (£701.24 incl VAT)

SKU: MP/MSW/FP/031 DIMS: 150 x 50 x 100 cm

Our Low-Level height Mud Kitchen is ideal for toddlers and small children. Carefully designed to be anti-tip and durable. Our Mud Kitchen comes equipped with a sink bowl, oven and hob creating a perfect place for role play and experimentation.

PRICE: £397.47 excl VAT (£476.96 incl VAT)

SKU: MP/MSW/HP/030 DIMS: 100 x 40 x 78 cm