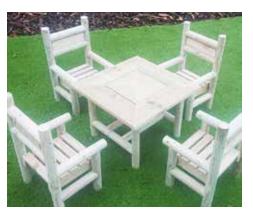

#### Children's Garden Patio Set (4 Chairs & 1 Square Table)

This versatile wooden Patio Set is the perfect addition for any outdoor area, creating a space for socialising, role play, lunch and activities.

PRICE: £663.24 excl VAT(£795.89 incl VAT) SKU: MP/0FS/HP/009