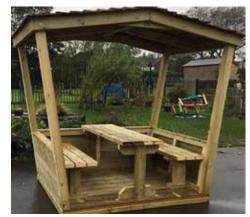

#### **Seated Play Hut**

This seated play hut is a fantastic addition to any nursery or school playground. Children can chat, eat a picnic, or play board games, sheltered from the sun and other elements.

£1,130.00 excl VAT (£1,356.00 incl VAT) SKU: MOE/DID/029

DIMS: 204 x 130 x 172 cm

Order by phone, email or online at moeducation.co.uk

WATCH THIS SPACE