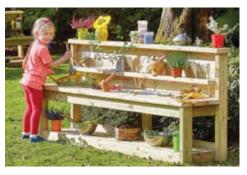

DIMS: 99 x 34 x 61 cm

This mud kitchen offers an extra wide variation of our wooden kitchen allowing more space for more children to play.

Customise the backboard to your own wording or organisation.

Comes equipped with two bowls, hob and oven.

PRICE: £584.37 excl VAT (£701.24 incl VAT)

SKU: MP/MSW/FP/031 DIMS: 150 x 50 x 100 cm

Our Low-Level height Mud Kitchen is ideal for toddlers and small children. Carefully designed to be anti-tip and durable. Our Mud Kitchen comes equipped with a sink bowl, oven and hob creating a perfect place for role play and experimentation.