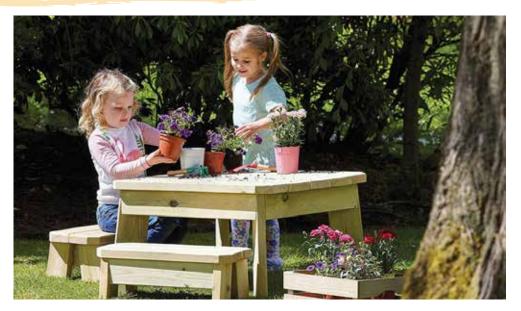

#### **5 Bowl Mixing Table**

This solid wooden mixing table is perfect for little hands to explore textures and substances, whilst containing the mess! Learning about the world around them is vital for early year's development, and squishing their fingers through mud, or feeling sand run through their fists is a great introduction.

PRICE: £525.00 excl VAT (£630.00 incl VAT) SKU: MOE/DID/056

DIMS: 114 x 94 x 55 cm