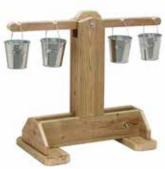

#### **Outdoors Balance Scales**

Beautifully made wooden scales which are ideal for introducing the concept of balance and weight. 4 x buckets and 1 x spirit level included. Outdoor Balance Equipment - ideal for maths and exploration.

PRICE: £291 excl VAT (£349.20 incl VAT) SKU: MOE/MH/DR045 DIMS: 70 x 50 x 70 cm