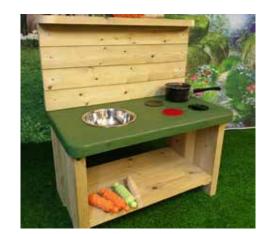

#### **Caernaryon Basic Mud Kitchen**

The Caernarvon Basic Mud Kitchen is very robust, and environmentally treated to ensure many years of creative play, no matter what is thrown on it – mud, weather and the most boisterous of children. Comes with hob and bowl.

PRICE: £400.00 excl VAT (£480.00 incl VAT)

SKU: MOE/DID/011 DIMS: 80 x 50 x 91 cm