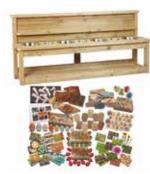

#### Children's Relaxation Buddy Bench Seat (3ft)

This personalised children's bench seat is the perfect addition to any garden or play area to create a retreat or reading space.

PRICE: £167.87 excl VAT (£201.44 incl VAT) SKU: MP/0FS/QP/007

DIMS: 99 x 34 x 61 cm

This mud kitchen offers an extra wide variation of our wooden kitchen allowing more space for more children to play.

Customise the backboard to your own wording or organisation.

Comes equipped with two bowls, hob and oven.

PRICE: £584.37 excl VAT (£701.24 incl VAT)

SKU: MP/MSW/FP/031 DIMS: 150 x 50 x 100 cm

Our Low-Level height Mud Kitchen is ideal for toddlers and small children. Carefully designed to be anti-tip and durable. Our Mud Kitchen comes equipped with a sink bowl, oven and hob creating a perfect place for role play and experimentation.