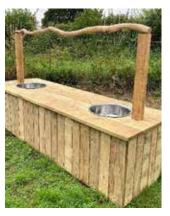

#### **Caernaryon Basic Mud Kitchen**

The Caernarvon Basic Mud Kitchen is very robust, and environmentally treated to ensure many years of creative play, no matter what is thrown on it – mud, weather and the most boisterous of children. Comes with hob and bowl.

PRICE: £400.00 excl VAT (£480.00 incl VAT)

SKU: MOE/DID/011 DIMS: 80 x 50 x 91 cm