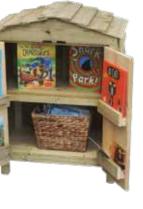

#### **Wooden Beehive Book Store**

We just love books at MOE and we adore the Beehive Book Store as a low-level book unit that is perfect for easy storage for your favourite books.

PRICE: £445.78 excl VAT (£534.94 incl VAT) SKU: MP/ACE/HP/066 DIMS: 95 x 35 x 100 cm