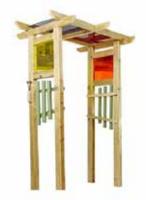

#### **Light & Sound Arch**

This wheelchair-friendly timber arch includes multi-coloured panels. These panels cast an ever-changing light show, combined with outdoor musical chimes to present a multi-use addition to any play or sensory garden.

PRICE: £1,086.95 excl VAT (£1,304.34 incl VAT)