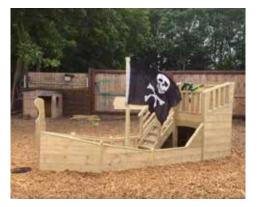

#### **Pirate Ship**

Ahoy, Me Hearties! This impressive Pirate Ship is barrels of fun when all hands get on deck! Your little pirates will enjoy adventures galore with this amazing wooden play equipment that's sure to ignite their imaginations.

Extensive roleplay opportunities with a ship's wheel, telescope and a multi-level design, it has plenty of room for several children to play at the same time, meaning no one is left behind.

PRICE: £2,129.17 excl VAT (£2,555.00 incl VAT) SKU: MP/ACE/068

DIMS: 150 x 350 x 150 cm