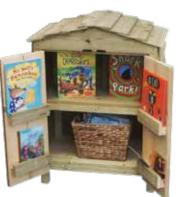

#### **Wooden Beehive Book Store**

We just love books at MOE and we adore the Beehive Book Store as a low-level book unit that is perfect for easy storage for your favourite books.

PRICE: £445.78 excl VAT (£534.94 incl VAT) SKU: MP/ACE/HP/066 DIMS: 95 x 35 x 100 cm