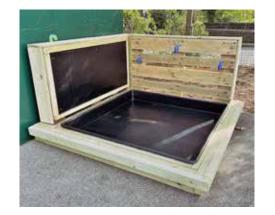

#### **Outdoor Wooden Water Wall**

Our Outdoor Wooden Water Wall is an extremely popular high-end product for schools and outdoor learning. It features two hand-operated pumps, which take water from the fitted trough and expels it at the top of the unit. The water trickles down through the trays which can be removed and re-positioned by the children to experiment, finishing back in the trough for another cycle.

PRICE: £544.43 excl VAT (£653.32 incl VAT) ADD WHEELS / CASTORS (±670.00) SKU: MP/MSW/FP/018 DIMS: 180 x 25 x 120 cm