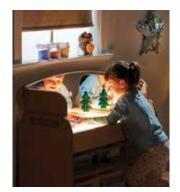

#### **Light Box Trolley plus Mirror Surround**

This mirror surround and light box combination helps to create a focused space for sensory development and play. Complete with 3 x shallow clear tubs and 3 x deep clear tubs for housing resources.

PRICE: £637 excl VAT (£764.40 incl VAT) SKU: MOE/MH/PT131 DIMS: 90 x 40 x 87 cm