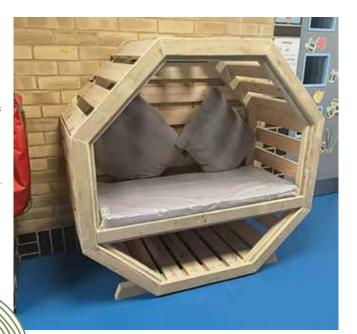

#### **Reading Pod & Activity Den - XL With Seat**

\*Furnishings not included Our Reading Pod & Activity Den XL With Seat is a perfect addition to your indoor or outdoor space. Creating a blank canvas to add your own style such as cushions for an escape or relaxing reading pod or even in the role play area to become a spaceship or submarine.

PRICE: £555.61 excl VAT (£666.73 incl VAT) SKU: MP/IR/FP/011/XLST DIMS: 129 x 66 x 127

**6** 

**Square Table & Bench** Set (Preschool) by Millhouse

Square table and bench set with a smooth surface (no grooves), perfect for a variety of activities. Available in two height options for children of different ages.