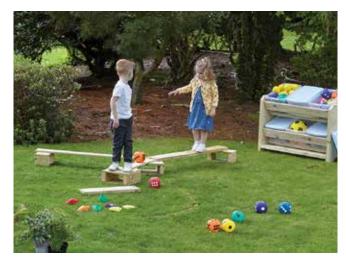

#### **Wooden Balance Set**

This versatile balance set is perfect for creating outdoor balance trails and is supplied with age suitable components to create a baby trail, toddler trail and preschool trail.

PRICE: £248.00 excl VAT (£297.60 incl VAT) SKU: MOE/MH/DR078

Set includes: 4 x Long Plank - 120 x 14.5 x 3.2 cm, 1 x Long Plank (10 cm), 6 x Short Plank - 60 x 14.5 x 3.2 cm, 1 x Short Plank (10 cm), 5 x Square Block - 29 cm x 29 cm x 13.9 cm, 2 x Rectangular Block - 29 x 14.5 x 13.9 cm