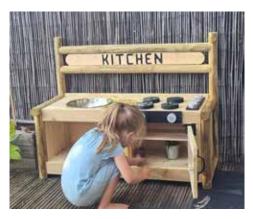

PRICE: £584.37 excl VAT (£701.24 incl VAT)

SKU: MP/MSW/FP/031 DIMS: 150 x 50 x 100 cm

Our Low-Level height Mud Kitchen is ideal for toddlers and small children. Carefully designed to be anti-tip and durable. Our Mud Kitchen comes equipped with a sink bowl, oven and hob creating a perfect place for role play and experimentation.

PRICE: £397.47 excl VAT (£476.96 incl VAT)

SKU: MP/MSW/HP/030 DIMS: 100 x 40 x 78 cm