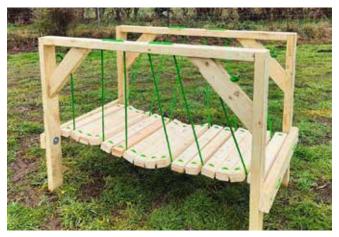

#### **Rope Bridge**

The classic Rope Bridge is the perfect addition to any playground. Children love to carefully cross it as it wiggles and moves. It's a great piece of equipment for helping them develop their balance, as well as just being lots of fun for them to use!

PRICE: £471.50 excl VAT (£565.80 incl VAT) SKU: MOE/CTC/006 DIMS: 120 x 120 x 120 cm