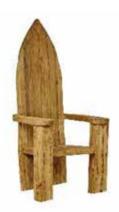

#### **Story Telling Chair**

Once upon a time' - create a fairytale setting with this beautiful story telling chair - We design and make all of our story telling chairs in our workshop so we can personalise them to suit your setting and even engrave them for you.

PRICE: £602.35 excl VAT (£722.82 incl VAT) SKU: MOE/TMT/074 DIMS: 50 x 63 x 175 cm