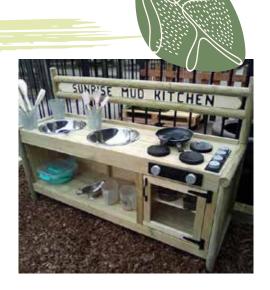

DIMS: 99 x 34 x 61 cm

This mud kitchen offers an extra wide variation of our wooden kitchen allowing more space for more children to play.

Customise the backboard to your own wording or organisation.

Comes equipped with two bowls, hob and oven.

PRICE: £584.37 excl VAT (£701.24 incl VAT)

SKU: MP/MSW/FP/031 DIMS: 150 x 50 x 100 cm

Our Low-Level height Mud Kitchen is ideal for toddlers and small children. Carefully designed to be anti-tip and durable. Our Mud Kitchen comes equipped with a sink bowl, oven and hob creating a perfect place for role play and experimentation.