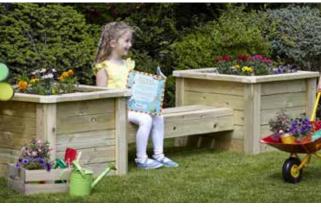

#### Outdoor Planter and Bench Combo by Millhouse

Enhance your outdoor space with this charming planter and bench combo.

As well as housing different types of plants, the planter can also be used as a trough for different textures and materials.

PRICE: £886.00 excl VAT (£1,063.20 incl VAT)
SKU: MOE/MH/DR018
DIMS: 240 x 60 x 56 cm