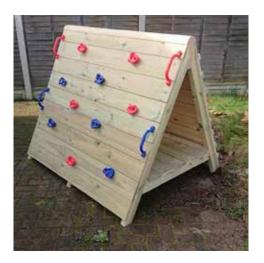

#### A Frame Climbing Wall

This A Frame Climbing Wall is one of our most popular outdoor items. Encouraging physical and cognitive develop with multiuse as a climbing wall and tunnel allowing for group activities or one to one. Outdoor free standing climbing structure presenting lots of interest and challenge with hideaway.

PRICE: £544.50 excl VAT (£653.40 incl VAT) SKU: MP/OPE/FP/022 DIMS: 120 x 120 x 120 cm