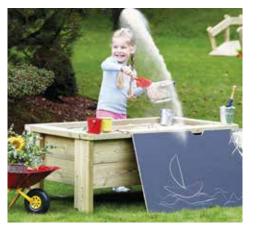

## Raised Sandpit with Chalkboard Lid by Millhouse

This standing height sandpit is a great addition to your outdoor space. The sturdy and freestanding design is ideal for group play and the unique chalkboard lid provides another element of play.

PRICE: £910.00 excl VAT (£1,092.00 incl VAT) SKU: MOE/MH/DR040

DIMS: 120 x 60 x 47 cm