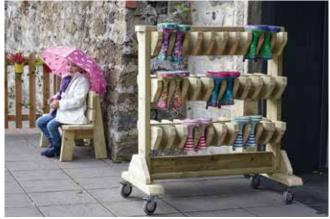

Store your wellies in this handy, doublesided, mobile storage unit. Designed for Early Years, Preschools and School Environments.

PRICE: £589 excl VAT(£706.80 incl VAT) SKU: MOE/MH/DR048 DIMS: 80 x 60 x 180 cm