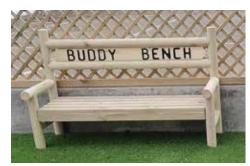

#### Children's Relaxation Buddy Bench Seat (3ft)

This personalised children's bench seat is the perfect addition to any garden or play area to create a retreat or reading space.

PRICE: £167.87 excl VAT (£201.44 incl VAT) SKU: MP/0FS/QP/007

DIMS: 99 x 34 x 61 cm

This mud kitchen offers an extra wide variation of our wooden kitchen allowing more space for more children to play.

Customise the backboard to your own wording or organisation.

Comes equipped with two bowls, hob and oven.