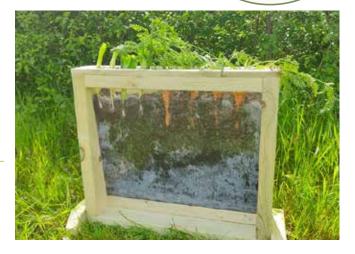

## See-through Discovery Planter

A wonderful way for children to explore and investigate growth, below and above the soil with our eco-friendly wooden 'See-through Discovery Planter'. Children can 'watch growth' in action.

PRICE: £249.67 excl VAT (£299.60 incl VAT) SKU: MOE/FS/HP/096 DIMS: 75 x 29 x 64 cm