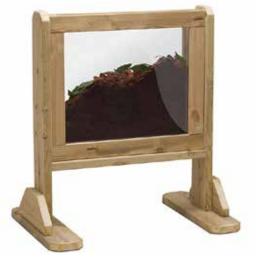

## See-through Discovery Planter

A wonderful way for children to explore and investigate growth, below and above the soil with our eco-friendly wooden 'See-through Discovery Planter'. Children can 'watch growth' in action.

PRICE: £249.67 excl VAT (£299.60 incl VAT) SKU: MOE/FS/HP/096 DIMS: 75 x 29 x 64 cm