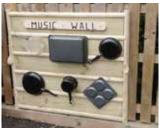

#### **Wooden Music Wall**

Our fabulous Music Wall presents children with a rich musical environment for their outdoor or indoor learning spaces. The wooden music frame comes with pots, pans and two wooden spoons.

PRICE: £325.88 excl VAT (£391.06 incl VAT) Add Castors / Wheels (+£40.00) SKU: MP/ACE/HP/81 DIMS: 100 × 10 × 110 cm